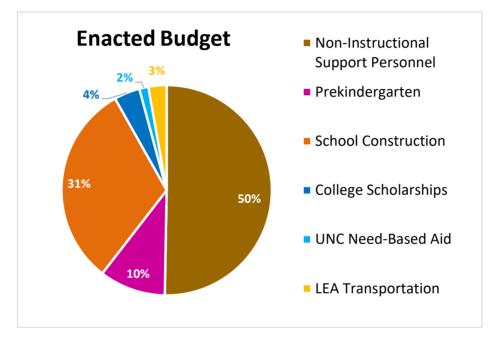

|                                        | FY18 Lottery Funding                  |       |    |             |      |  |  |  |
|----------------------------------------|---------------------------------------|-------|----|-------------|------|--|--|--|
| PROGRAM                                | Enacted Budget Actual Amount Assigned |       |    |             |      |  |  |  |
| Non-Instructional Support<br>Personnel | \$<br>383,888,897                     | 56.7% | \$ | 383,888,897 | 57%  |  |  |  |
| Prekindergarten                        | \$<br>78,252,110                      | 11.6% | \$ | 78,234,852  | 12%  |  |  |  |
| School Construction                    | \$<br>130,000,000                     | 19.2% | \$ | 130,000,000 | 19%  |  |  |  |
| College Scholarships                   | \$<br>30,450,000                      | 4.5%  | \$ | 27,971,676  | 4%   |  |  |  |
| UNC Need-Based Aid                     | \$<br>10,744,733                      | 1.6%  | \$ | 10,744,733  | 2%   |  |  |  |
| LEA Transportation                     | \$<br>43,277,192                      | 6.4%  | \$ | 43,277,192  | 6%   |  |  |  |
| Total                                  | \$<br>676,612,932                     | 100%  | \$ | 674,117,350 | 100% |  |  |  |