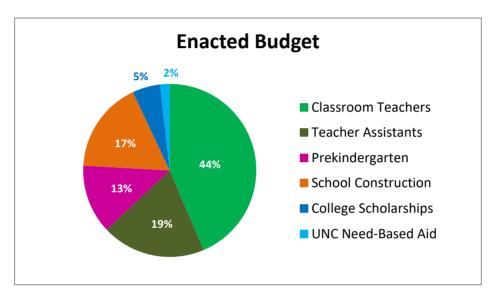

|                      | FY15 Lottery Funding |      |    |                        |      |  |  |
|----------------------|----------------------|------|----|------------------------|------|--|--|
| PROGRAM              | Enacted Bud          | get  | P  | Actual Amount Assigned |      |  |  |
| Classroom Teachers   | \$<br>254,586,185    | 44%  | \$ | 254,586,185            | 44%  |  |  |
| Teacher Assistants   | \$<br>113,318,880    | 19%  | \$ | 113,318,880            | 19%  |  |  |
| Prekindergarten      | \$<br>75,535,709     | 13%  | \$ | 75,535,709             | 13%  |  |  |
| School Construction  | \$<br>100,000,000    | 17%  | \$ | 100,000,000            | 17%  |  |  |
| College Scholarships | \$<br>30,450,000     | 5%   | \$ | 30,450,000             | 5%   |  |  |
| UNC Need-Based Aid   | \$<br>10,744,733     | 2%   | \$ | 10,744,733             | 2%   |  |  |
| Total                | \$<br>584,635,507    | 100% | \$ | 584,635,507            | 100% |  |  |