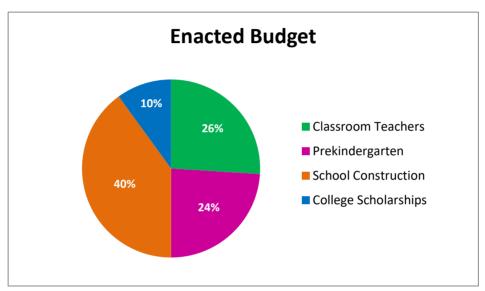

|                      | FY10 Lottery Funding                        |     |    |             |     |  |  |
|----------------------|---------------------------------------------|-----|----|-------------|-----|--|--|
| PROGRAM              | Revised Budget Actual Amount Assigne        |     |    |             |     |  |  |
| Classroom Teachers   | \$<br>99,399,395                            | 24% | \$ | 99,399,395  | 24% |  |  |
| Prekindergarten      | \$<br>84,635,709                            | 20% | \$ | 84,635,709  | 20% |  |  |
| School Construction  | \$<br>179,109,129                           | 43% | \$ | 179,109,129 | 43% |  |  |
| College Scholarships | \$<br>36,807,021                            | 9%  | \$ | 37,047,021  | 9%  |  |  |
| UNC Need-Based Aid   | \$<br>19,333,317                            | 4%  | \$ | 19,272,017  | 4%  |  |  |
| Total                | \$<br>\$ 419,284,571 100% \$ 419,463,271 10 |     |    |             |     |  |  |