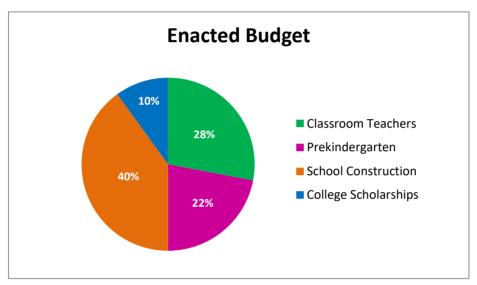

## History of Lottery Fund Assignment

|                      | FY07 Lottery Funding                        |     |    |             |     |  |
|----------------------|---------------------------------------------|-----|----|-------------|-----|--|
| PROGRAM              | Enacted Budget Actual Amount Assigned       |     |    |             |     |  |
| Classroom Teachers   | \$<br>127,864,291                           | 30% | \$ | 79,123,036  | 24% |  |
| Prekindergarten      | \$<br>84,635,709                            | 20% | \$ | 84,635,709  | 26% |  |
| School Construction  | \$<br>170,000,000                           | 40% | \$ | 131,006,996 | 40% |  |
| College Scholarships | \$<br>42,500,000                            | 10% | \$ | 30,767,411  | 10% |  |
| Total                | \$<br>\$ 425,000,000 100% \$ 325,533,152 10 |     |    |             |     |  |