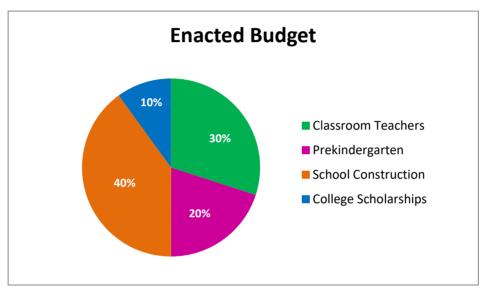

## History of Lottery Fund Assignment

|                      | FY07 Lottery Funding                        |     |    |             |     |  |
|----------------------|---------------------------------------------|-----|----|-------------|-----|--|
| PROGRAM              | Enacted Budget Actual Amount Assigned       |     |    |             |     |  |
| Classroom Teachers   | \$<br>127,864,291                           | 30% | \$ | 79,123,036  | 24% |  |
| Prekindergarten      | \$<br>84,635,709                            | 20% | \$ | 84,635,709  | 26% |  |
| School Construction  | \$<br>170,000,000                           | 40% | \$ | 131,006,996 | 40% |  |
| College Scholarships | \$<br>42,500,000                            | 10% | \$ | 30,767,411  | 10% |  |
| Total                | \$<br>\$ 425,000,000 100% \$ 325,533,152 10 |     |    |             |     |  |