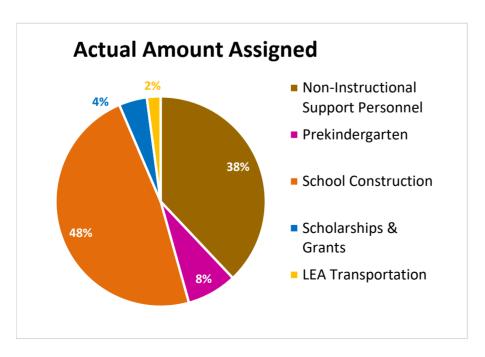

|                            | FY23 Lottery Funding |       |    |                        |      |  |  |
|----------------------------|----------------------|-------|----|------------------------|------|--|--|
| PROGRAM                    | Revised Budget       |       |    | Actual Amount Assigned |      |  |  |
| Non-Instructional          |                      |       |    |                        | 200/ |  |  |
| Support Personnel          | \$<br>385,914,455    | 43.6% | \$ | 385,914,455            | 38%  |  |  |
| Prekindergarten            | \$<br>78,252,110     | 8.8%  | \$ | 78,252,110             | 8%   |  |  |
| <b>School Construction</b> | \$<br>358,252,612    | 40.5% | \$ | 487,068,261            | 48%  |  |  |
| Scholarships & Grants      | \$<br>41,194,733     | 4.7%  | \$ | 43,935,858             | 4%   |  |  |
| LEA Transportation         | \$<br>21,386,090     | 2.4%  | \$ | 21,386,090             | 2%   |  |  |
| Total                      | \$<br>885,000,000    | 100%  | \$ | 1,016,556,774          | 100% |  |  |