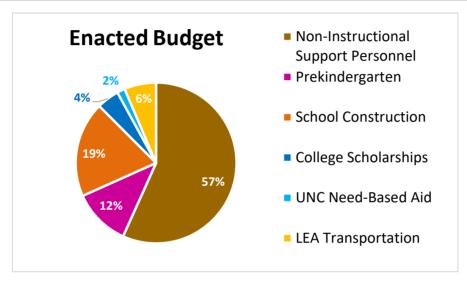

|                                        | FY18 Lottery Funding                  |       |    |             |      |  |  |  |
|----------------------------------------|---------------------------------------|-------|----|-------------|------|--|--|--|
| PROGRAM                                | Enacted Budget Actual Amount Assigned |       |    |             |      |  |  |  |
| Non-Instructional Support<br>Personnel | \$<br>383,888,897                     | 56.7% | \$ | 383,888,897 | 57%  |  |  |  |
| Prekindergarten                        | \$<br>78,252,110                      | 11.6% | \$ | 78,234,852  | 12%  |  |  |  |
| School Construction                    | \$<br>130,000,000                     | 19.2% | \$ | 130,000,000 | 19%  |  |  |  |
| College Scholarships                   | \$<br>30,450,000                      | 4.5%  | \$ | 27,971,676  | 4%   |  |  |  |
| UNC Need-Based Aid                     | \$<br>10,744,733                      | 1.6%  | \$ | 10,744,733  | 2%   |  |  |  |
| LEA Transportation                     | \$<br>43,277,192                      | 6.4%  | \$ | 43,277,192  | 6%   |  |  |  |
| Total                                  | \$<br>676,612,932                     | 100%  | \$ | 674,117,350 | 100% |  |  |  |