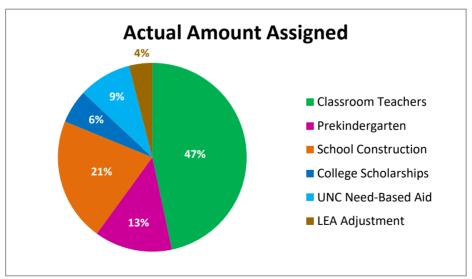

|                            | FY13 Lottery Funding               |      |    |             |      |  |
|----------------------------|------------------------------------|------|----|-------------|------|--|
| PROGRAM                    | Revised Budget Actual Amount Assig |      |    |             |      |  |
| Classroom Teachers         | \$<br>220,643,188                  | 47%  | \$ | 220,643,188 | 47%  |  |
| Prekindergarten            | \$<br>63,135,709                   | 13%  | \$ | 63,135,709  | 13%  |  |
| <b>School Construction</b> | \$<br>100,000,000                  | 21%  | \$ | 100,000,000 | 21%  |  |
| College Scholarships       | \$<br>30,450,000                   | 6%   | \$ | 30,450,000  | 6%   |  |
| UNC Need-Based Aid         | \$<br>42,878,374                   | 9%   | \$ | 42,878,295  | 9%   |  |
| LEA Adjustment             | \$<br>16,385,771                   | 4%   | \$ | 16,385,771  | 4%   |  |
| Total                      | \$<br>473,493,042                  | 100% | \$ | 473,492,963 | 100% |  |