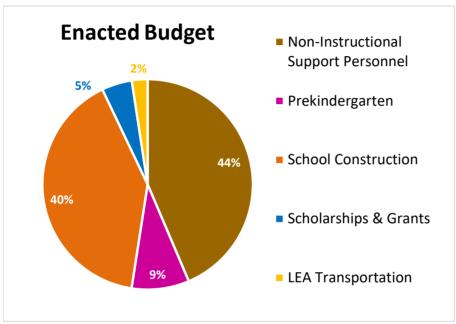

|                            | FY23 Lottery Funding |       |    |                        |      |  |  |
|----------------------------|----------------------|-------|----|------------------------|------|--|--|
| PROGRAM                    | Revised Budget       |       |    | Actual Amount Assigned |      |  |  |
| Non-Instructional          |                      |       |    |                        | 200/ |  |  |
| Support Personnel          | \$<br>385,914,455    | 43.6% | \$ | 385,914,455            | 38%  |  |  |
| Prekindergarten            | \$<br>78,252,110     | 8.8%  | \$ | 78,252,110             | 8%   |  |  |
| <b>School Construction</b> | \$<br>358,252,612    | 40.5% | \$ | 487,068,261            | 48%  |  |  |
| Scholarships & Grants      | \$<br>41,194,733     | 4.7%  | \$ | 43,935,858             | 4%   |  |  |
| LEA Transportation         | \$<br>21,386,090     | 2.4%  | \$ | 21,386,090             | 2%   |  |  |
| Total                      | \$<br>885,000,000    | 100%  | \$ | 1,016,556,774          | 100% |  |  |