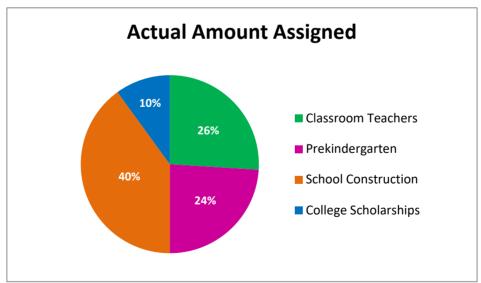

## History of Lottery Fund Assignment

|                      | FY07 Lottery Funding                        |     |    |             |     |  |
|----------------------|---------------------------------------------|-----|----|-------------|-----|--|
| PROGRAM              | Enacted Budget Actual Amount Assigned       |     |    |             |     |  |
| Classroom Teachers   | \$<br>127,864,291                           | 30% | \$ | 79,123,036  | 24% |  |
| Prekindergarten      | \$<br>84,635,709                            | 20% | \$ | 84,635,709  | 26% |  |
| School Construction  | \$<br>170,000,000                           | 40% | \$ | 131,006,996 | 40% |  |
| College Scholarships | \$<br>42,500,000                            | 10% | \$ | 30,767,411  | 10% |  |
| Total                | \$<br>\$ 425,000,000 100% \$ 325,533,152 10 |     |    |             |     |  |