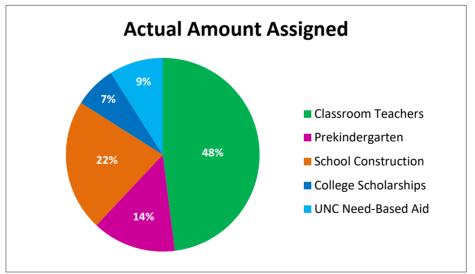

|                      | FY12 Lottery Funding             |      |    |             |      |  |  |
|----------------------|----------------------------------|------|----|-------------|------|--|--|
| PROGRAM              | Revised Budget Actual Amount Ass |      |    |             |      |  |  |
| Classroom Teachers   | \$<br>220,643,188                | 49%  | \$ | 220,721,772 | 48%  |  |  |
| Prekindergarten      | \$<br>63,135,709                 | 14%  | \$ | 63,135,709  | 14%  |  |  |
| School Construction  | \$<br>100,000,000                | 22%  | \$ | 100,000,000 | 22%  |  |  |
| College Scholarships | \$<br>30,450,000                 | 7%   | \$ | 30,644,417  | 7%   |  |  |
| UNC Need-Based Aid   | \$<br>36,333,103                 | 8%   | \$ | 42,878,374  | 9%   |  |  |
| Total                | \$<br>450,562,000                | 100% | \$ | 457,380,272 | 100% |  |  |