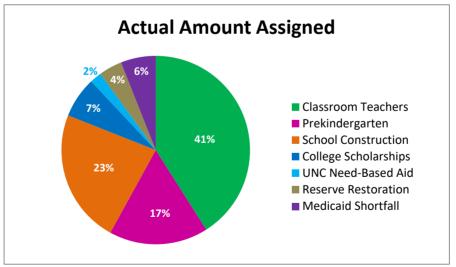

|                      | FY11 Lottery Funding |      |                        |             |      |  |  |
|----------------------|----------------------|------|------------------------|-------------|------|--|--|
| PROGRAM              | Revised Budg         | get  | Actual Amount Assigned |             |      |  |  |
| Classroom Teachers   | \$<br>203,835,112    | 41%  | \$                     | 189,974,678 | 41%  |  |  |
| Prekindergarten      | \$<br>79,635,709     | 16%  | \$                     | 79,520,927  | 17%  |  |  |
| School Construction  | \$<br>113,741,929    | 23%  | \$                     | 108,099,979 | 23%  |  |  |
| College Scholarships | \$<br>44,134,750     | 9%   | \$                     | 34,449,071  | 7%   |  |  |
| UNC Need-Based Aid   |                      |      | \$                     | 7,389,029   | 2%   |  |  |
| Reserve Restoration  | \$<br>16,808,076     | 4%   | \$                     | 16,808,076  | 4%   |  |  |
| Medicaid Shortfall   | \$<br>35,000,000     | 7%   | \$                     | 26,615,199  | 6%   |  |  |
| Total                | \$<br>493,155,576    | 100% | \$                     | 462,856,959 | 100% |  |  |