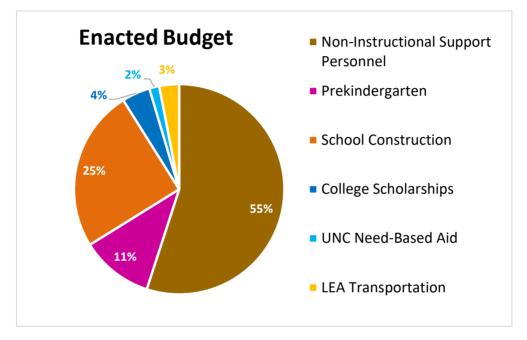

|                            | FY19 Lottery Funding |             |        |                        |             |      |  |
|----------------------------|----------------------|-------------|--------|------------------------|-------------|------|--|
| PROGRAM                    | Revised Budget       |             |        | Actual Amount Assigned |             |      |  |
| Non-Instructional Support  |                      |             | FO 39/ | Ļ                      | 385,914,455 | 51%  |  |
| Personnel                  | \$                   | 385,914,455 | 50.3%  | Þ                      | 303,314,433 | 51%  |  |
| Prekindergarten            | \$                   | 78,252,110  | 10.2%  | \$                     | 78,252,110  | 10%  |  |
| <b>School Construction</b> | \$                   | 240,684,581 | 31.4%  | \$                     | 240,684,581 | 32%  |  |
| College Scholarships       | \$                   | 30,450,000  | 4.0%   | \$                     | 24,754,093  | 3%   |  |
| UNC Need-Based Aid         | \$                   | 10,744,733  | 1.4%   | \$                     | 10,744,733  | 1%   |  |
| LEA Transportation         | \$                   | 21,386,090  | 2.8%   | \$                     | 21,386,090  | 3%   |  |
| Total                      | \$                   | 767,431,969 | 100%   | \$                     | 761,736,062 | 100% |  |