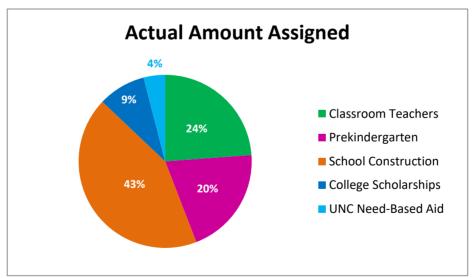

|                      | FY10 Lottery Funding                        |     |    |             |     |  |  |
|----------------------|---------------------------------------------|-----|----|-------------|-----|--|--|
| PROGRAM              | Revised Budget Actual Amount Assigne        |     |    |             |     |  |  |
| Classroom Teachers   | \$<br>99,399,395                            | 24% | \$ | 99,399,395  | 24% |  |  |
| Prekindergarten      | \$<br>84,635,709                            | 20% | \$ | 84,635,709  | 20% |  |  |
| School Construction  | \$<br>179,109,129                           | 43% | \$ | 179,109,129 | 43% |  |  |
| College Scholarships | \$<br>36,807,021                            | 9%  | \$ | 37,047,021  | 9%  |  |  |
| UNC Need-Based Aid   | \$<br>19,333,317                            | 4%  | \$ | 19,272,017  | 4%  |  |  |
| Total                | \$<br>\$ 419,284,571 100% \$ 419,463,271 10 |     |    |             |     |  |  |