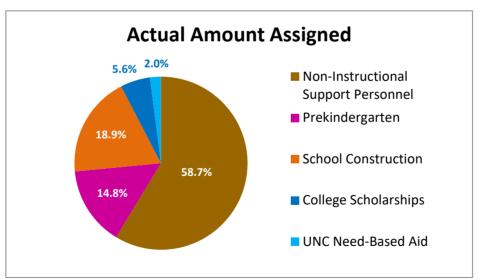

|                                        | FY16 Lottery Funding |                                       |     |    |             |       |  |
|----------------------------------------|----------------------|---------------------------------------|-----|----|-------------|-------|--|
| PROGRAM                                |                      | Revised Budget Actual Amount Assigned |     |    |             |       |  |
| Non-Instructional Support<br>Personnel | \$                   | 310,455,157                           | 58% | \$ | 310,455,157 | 58.7% |  |
| Prekindergarten                        | \$                   | 78,252,110                            | 15% | \$ | 78,252,110  | 14.8% |  |
| <b>School Construction</b>             | \$                   | 100,000,000                           | 19% | \$ | 100,000,000 | 18.9% |  |
| College Scholarships                   | \$                   | 30,450,000                            | 6%  | \$ | 29,543,331  | 5.6%  |  |
| UNC Need-Based Aid                     | \$                   | 10,744,733                            | 2%  | \$ | 10,744,733  | 2.0%  |  |
| Total                                  | \$                   | \$ 529,902,000 100% \$ 528,995,331 10 |     |    |             |       |  |