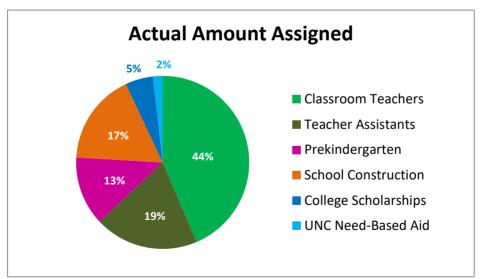

|                      | FY15 Lottery Funding |      |    |                        |      |  |  |
|----------------------|----------------------|------|----|------------------------|------|--|--|
| PROGRAM              | Enacted Bud          | get  | P  | Actual Amount Assigned |      |  |  |
| Classroom Teachers   | \$<br>254,586,185    | 44%  | \$ | 254,586,185            | 44%  |  |  |
| Teacher Assistants   | \$<br>113,318,880    | 19%  | \$ | 113,318,880            | 19%  |  |  |
| Prekindergarten      | \$<br>75,535,709     | 13%  | \$ | 75,535,709             | 13%  |  |  |
| School Construction  | \$<br>100,000,000    | 17%  | \$ | 100,000,000            | 17%  |  |  |
| College Scholarships | \$<br>30,450,000     | 5%   | \$ | 30,450,000             | 5%   |  |  |
| UNC Need-Based Aid   | \$<br>10,744,733     | 2%   | \$ | 10,744,733             | 2%   |  |  |
| Total                | \$<br>584,635,507    | 100% | \$ | 584,635,507            | 100% |  |  |