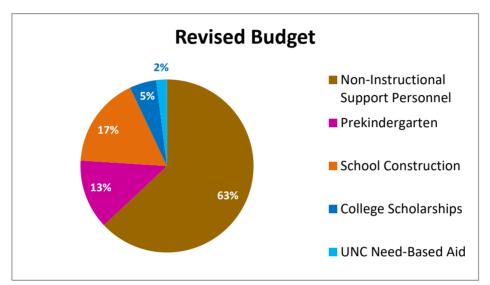

|                                        | FY17 Lottery Funding |                                       |      |    |             |      |  |
|----------------------------------------|----------------------|---------------------------------------|------|----|-------------|------|--|
| PROGRAM                                |                      | Revised Budget Actual Amount Assigned |      |    |             |      |  |
| Non-Instructional Support<br>Personnel | \$                   | 372,266,860                           | 63%  | \$ | 372,266,860 | 63%  |  |
| Prekindergarten                        | \$                   | 78,252,110                            | 13%  | \$ | 78,252,110  | 13%  |  |
| School Construction                    | \$                   | 100,000,000                           | 17%  | \$ | 100,000,000 | 17%  |  |
| College Scholarships                   | \$                   | 30,450,000                            | 5%   | \$ | 32,263,407  | 5%   |  |
| UNC Need-Based Aid                     | \$                   | 10,744,733                            | 2%   | \$ | 10,744,733  | 2%   |  |
| Total                                  | \$                   | 591,713,703                           | 100% | \$ | 593,527,109 | 100% |  |