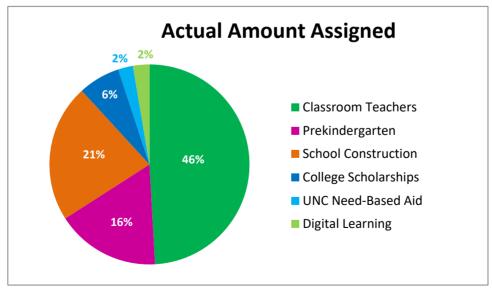

|                            | FY14 Lottery Funding |              |                                       |                        |             |     |  |  |
|----------------------------|----------------------|--------------|---------------------------------------|------------------------|-------------|-----|--|--|
| PROGRAM                    |                      | Revised Budg | get                                   | Actual Amount Assigned |             |     |  |  |
| Classroom Teachers         | \$                   | 220,643,188  | 46%                                   | \$                     | 220,643,188 | 46% |  |  |
| Prekindergarten            | \$                   | 75,535,709   | 16%                                   | \$                     | 75,535,709  | 16% |  |  |
| <b>School Construction</b> | \$                   | 100,000,000  | 21%                                   | \$                     | 100,000,000 | 21% |  |  |
| College Scholarships       | \$                   | 30,450,000   | 6%                                    | \$                     | 30,450,000  | 6%  |  |  |
| UNC Need-Based Aid         | \$                   | 10,744,733   | 2%                                    | \$                     | 10,744,733  | 2%  |  |  |
| UNC Need-Based Reserve     | \$                   | 32,530,359   | 7%                                    | \$                     | 32,530,359  | 7%  |  |  |
| Digital Learning           | \$                   | 11,928,735   | 2%                                    | \$                     | 11,928,735  | 2%  |  |  |
| Total                      | \$                   | 481,832,724  | \$ 481,832,724 100% \$ 481,832,724 10 |                        |             |     |  |  |