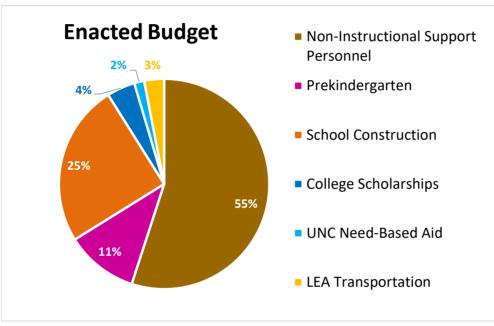

|                                        | FY18 Lottery Funding                  |       |    |             |      |  |  |  |
|----------------------------------------|---------------------------------------|-------|----|-------------|------|--|--|--|
| PROGRAM                                | Enacted Budget Actual Amount Assigned |       |    |             |      |  |  |  |
| Non-Instructional Support<br>Personnel | \$<br>383,888,897                     | 56.7% | \$ | 383,888,897 | 57%  |  |  |  |
| Prekindergarten                        | \$<br>78,252,110                      | 11.6% | \$ | 78,234,852  | 12%  |  |  |  |
| School Construction                    | \$<br>130,000,000                     | 19.2% | \$ | 130,000,000 | 19%  |  |  |  |
| College Scholarships                   | \$<br>30,450,000                      | 4.5%  | \$ | 27,971,676  | 4%   |  |  |  |
| UNC Need-Based Aid                     | \$<br>10,744,733                      | 1.6%  | \$ | 10,744,733  | 2%   |  |  |  |
| LEA Transportation                     | \$<br>43,277,192                      | 6.4%  | \$ | 43,277,192  | 6%   |  |  |  |
| Total                                  | \$<br>676,612,932                     | 100%  | \$ | 674,117,350 | 100% |  |  |  |