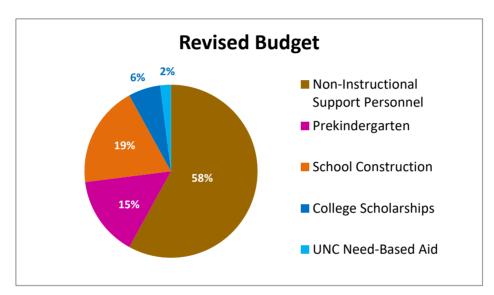

|                                        | FY16 Lottery Funding |                                       |     |    |             |       |  |
|----------------------------------------|----------------------|---------------------------------------|-----|----|-------------|-------|--|
| PROGRAM                                |                      | Revised Budget Actual Amount Assigned |     |    |             |       |  |
| Non-Instructional Support<br>Personnel | \$                   | 310,455,157                           | 58% | \$ | 310,455,157 | 58.7% |  |
| Prekindergarten                        | \$                   | 78,252,110                            | 15% | \$ | 78,252,110  | 14.8% |  |
| <b>School Construction</b>             | \$                   | 100,000,000                           | 19% | \$ | 100,000,000 | 18.9% |  |
| College Scholarships                   | \$                   | 30,450,000                            | 6%  | \$ | 29,543,331  | 5.6%  |  |
| UNC Need-Based Aid                     | \$                   | 10,744,733                            | 2%  | \$ | 10,744,733  | 2.0%  |  |
| Total                                  | \$                   | \$ 529,902,000 100% \$ 528,995,331 10 |     |    |             |       |  |