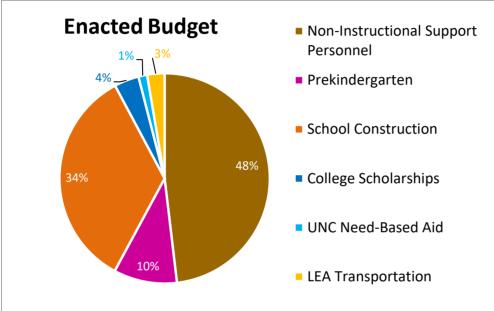

|                                        | FY20 Lottery Funding |             |       |    |             |             |  |
|----------------------------------------|----------------------|-------------|-------|----|-------------|-------------|--|
| PROGRAM                                | Revised Budget       |             |       | Ac | tual Amour  | ıt Assigned |  |
| Non-Instructional Support<br>Personnel | \$                   | 385,914,455 | 55.0% | \$ | 385,914,455 | 56%         |  |
| Prekindergarten                        | \$                   | 78,252,110  | 11.2% | \$ | 78,252,110  | 11%         |  |
| School Construction                    | \$                   | 175,000,000 | 24.9% | \$ | 173,200,000 | 25%         |  |
| College Scholarships                   | \$                   | 30,450,000  | 4.3%  | \$ | 23,343,258  | 3%          |  |
| UNC Need-Based Aid                     | \$                   | 10,744,733  | 1.5%  | \$ | 10,744,733  | 2%          |  |
| LEA Transportation                     | \$                   | 21,386,090  | 3.0%  | \$ | 21,386,090  | 3%          |  |
| Total                                  | \$                   | 701,747,388 | 100%  | \$ | 692,840,646 | 100%        |  |