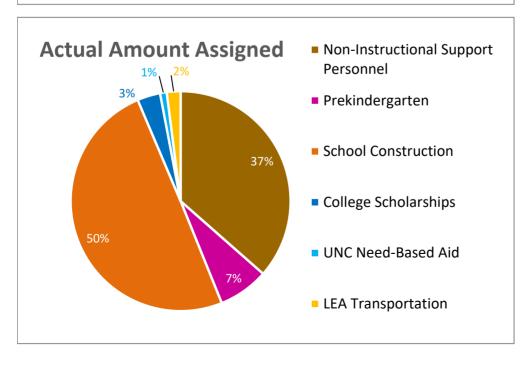

|                                        | FY22 Lottery Funding |             |       |    |                        |        |  |  |
|----------------------------------------|----------------------|-------------|-------|----|------------------------|--------|--|--|
| PROGRAM                                | Revised Budget       |             |       |    | Actual Amount Assigned |        |  |  |
| Non-Instructional Support<br>Personnel | \$                   | 385,914,455 | 48.1% | \$ | 385,914,455            | 36.5%  |  |  |
| Prekindergarten                        | \$                   | 78,252,110  | 9.8%  | \$ | 78,252,110             | 7.4%   |  |  |
| School Construction                    | \$                   | 275,252,612 | 34.3% | \$ | 525,785,890            | 49.7%  |  |  |
| College Scholarships                   | \$                   | 30,450,000  | 3.8%  | \$ | 35,755,184             | 3.4%   |  |  |
| UNC Need-Based Aid                     | \$                   | 10,744,733  | 1.3%  | \$ | 10,328,843             | 1.0%   |  |  |
| LEA Transportation                     | \$                   | 21,386,090  | 2.7%  | \$ | 21,386,090             | 2.0%   |  |  |
| Total                                  | \$                   | 802,000,000 | 100%  | \$ | 1,057,422,572          | 100.0% |  |  |