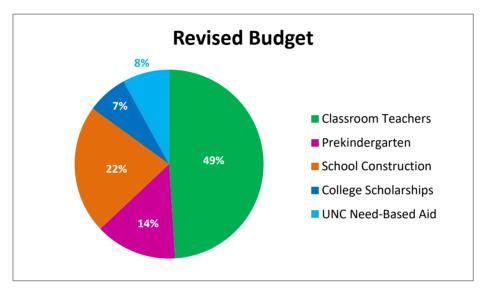

|                      | FY12 Lottery Funding             |      |    |             |      |  |  |
|----------------------|----------------------------------|------|----|-------------|------|--|--|
| PROGRAM              | Revised Budget Actual Amount Ass |      |    |             |      |  |  |
| Classroom Teachers   | \$<br>220,643,188                | 49%  | \$ | 220,721,772 | 48%  |  |  |
| Prekindergarten      | \$<br>63,135,709                 | 14%  | \$ | 63,135,709  | 14%  |  |  |
| School Construction  | \$<br>100,000,000                | 22%  | \$ | 100,000,000 | 22%  |  |  |
| College Scholarships | \$<br>30,450,000                 | 7%   | \$ | 30,644,417  | 7%   |  |  |
| UNC Need-Based Aid   | \$<br>36,333,103                 | 8%   | \$ | 42,878,374  | 9%   |  |  |
| Total                | \$<br>450,562,000                | 100% | \$ | 457,380,272 | 100% |  |  |