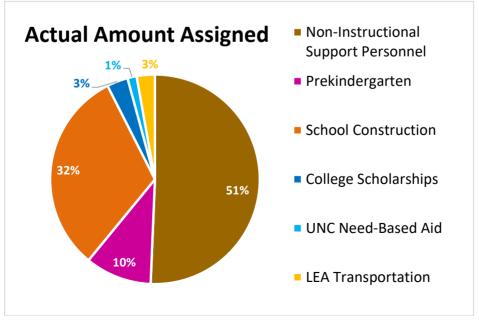

|                            | FY19 Lottery Funding |             |        |                        |             |      |  |
|----------------------------|----------------------|-------------|--------|------------------------|-------------|------|--|
| PROGRAM                    | Revised Budget       |             |        | Actual Amount Assigned |             |      |  |
| Non-Instructional Support  |                      |             | FO 39/ | Ļ                      | 385,914,455 | 51%  |  |
| Personnel                  | \$                   | 385,914,455 | 50.3%  | Þ                      | 303,314,433 | 51%  |  |
| Prekindergarten            | \$                   | 78,252,110  | 10.2%  | \$                     | 78,252,110  | 10%  |  |
| <b>School Construction</b> | \$                   | 240,684,581 | 31.4%  | \$                     | 240,684,581 | 32%  |  |
| College Scholarships       | \$                   | 30,450,000  | 4.0%   | \$                     | 24,754,093  | 3%   |  |
| UNC Need-Based Aid         | \$                   | 10,744,733  | 1.4%   | \$                     | 10,744,733  | 1%   |  |
| LEA Transportation         | \$                   | 21,386,090  | 2.8%   | \$                     | 21,386,090  | 3%   |  |
| Total                      | \$                   | 767,431,969 | 100%   | \$                     | 761,736,062 | 100% |  |