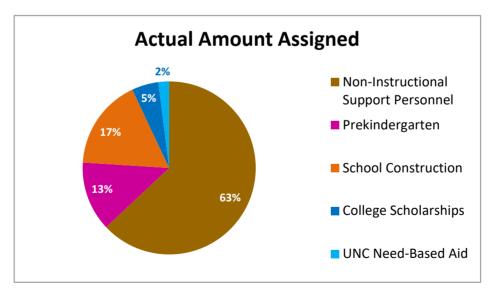

|                                        | FY17 Lottery Funding |                                       |      |    |             |      |  |
|----------------------------------------|----------------------|---------------------------------------|------|----|-------------|------|--|
| PROGRAM                                |                      | Revised Budget Actual Amount Assigned |      |    |             |      |  |
| Non-Instructional Support<br>Personnel | \$                   | 372,266,860                           | 63%  | \$ | 372,266,860 | 63%  |  |
| Prekindergarten                        | \$                   | 78,252,110                            | 13%  | \$ | 78,252,110  | 13%  |  |
| School Construction                    | \$                   | 100,000,000                           | 17%  | \$ | 100,000,000 | 17%  |  |
| College Scholarships                   | \$                   | 30,450,000                            | 5%   | \$ | 32,263,407  | 5%   |  |
| UNC Need-Based Aid                     | \$                   | 10,744,733                            | 2%   | \$ | 10,744,733  | 2%   |  |
| Total                                  | \$                   | 591,713,703                           | 100% | \$ | 593,527,109 | 100% |  |