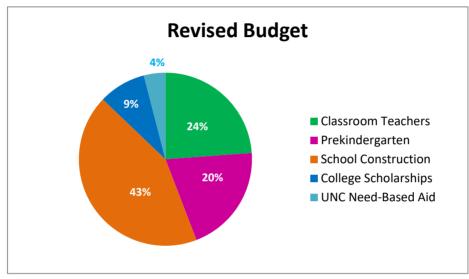

|                      | FY10 Lottery Funding                        |     |    |             |     |  |  |
|----------------------|---------------------------------------------|-----|----|-------------|-----|--|--|
| PROGRAM              | Revised Budget Actual Amount Assigne        |     |    |             |     |  |  |
| Classroom Teachers   | \$<br>99,399,395                            | 24% | \$ | 99,399,395  | 24% |  |  |
| Prekindergarten      | \$<br>84,635,709                            | 20% | \$ | 84,635,709  | 20% |  |  |
| School Construction  | \$<br>179,109,129                           | 43% | \$ | 179,109,129 | 43% |  |  |
| College Scholarships | \$<br>36,807,021                            | 9%  | \$ | 37,047,021  | 9%  |  |  |
| UNC Need-Based Aid   | \$<br>19,333,317                            | 4%  | \$ | 19,272,017  | 4%  |  |  |
| Total                | \$<br>\$ 419,284,571 100% \$ 419,463,271 10 |     |    |             |     |  |  |