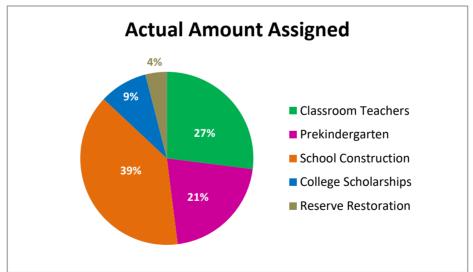

|                      | FY09 Lottery Funding              |      |    |             |      |  |  |
|----------------------|-----------------------------------|------|----|-------------|------|--|--|
| PROGRAM              | Enacted Budget Actual Amount Assi |      |    |             |      |  |  |
| Classroom Teachers   | \$<br>108,114,291                 | 28%  | \$ | 110,176,846 | 27%  |  |  |
| Prekindergarten      | \$<br>84,635,709                  | 22%  | \$ | 84,448,134  | 21%  |  |  |
| School Construction  | \$<br>154,200,000                 | 40%  | \$ | 162,262,428 | 39%  |  |  |
| College Scholarships | \$<br>38,550,000                  | 10%  | \$ | 38,962,511  | 9%   |  |  |
| Reserve Restoration  |                                   |      | \$ | 16,576,050  | 4%   |  |  |
| Total                | \$<br>385,500,000                 | 100% | \$ | 412,425,969 | 100% |  |  |