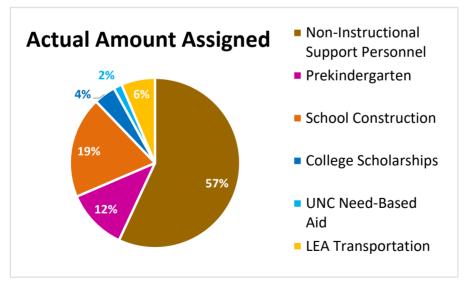

|                                        | FY18 Lottery Funding                  |       |    |             |      |  |  |  |
|----------------------------------------|---------------------------------------|-------|----|-------------|------|--|--|--|
| PROGRAM                                | Enacted Budget Actual Amount Assigned |       |    |             |      |  |  |  |
| Non-Instructional Support<br>Personnel | \$<br>383,888,897                     | 56.7% | \$ | 383,888,897 | 57%  |  |  |  |
| Prekindergarten                        | \$<br>78,252,110                      | 11.6% | \$ | 78,234,852  | 12%  |  |  |  |
| School Construction                    | \$<br>130,000,000                     | 19.2% | \$ | 130,000,000 | 19%  |  |  |  |
| College Scholarships                   | \$<br>30,450,000                      | 4.5%  | \$ | 27,971,676  | 4%   |  |  |  |
| UNC Need-Based Aid                     | \$<br>10,744,733                      | 1.6%  | \$ | 10,744,733  | 2%   |  |  |  |
| LEA Transportation                     | \$<br>43,277,192                      | 6.4%  | \$ | 43,277,192  | 6%   |  |  |  |
| Total                                  | \$<br>676,612,932                     | 100%  | \$ | 674,117,350 | 100% |  |  |  |