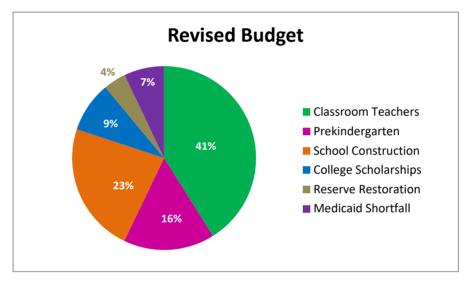

|                      | FY11 Lottery Funding |      |                        |             |      |  |  |
|----------------------|----------------------|------|------------------------|-------------|------|--|--|
| PROGRAM              | Revised Budg         | get  | Actual Amount Assigned |             |      |  |  |
| Classroom Teachers   | \$<br>203,835,112    | 41%  | \$                     | 189,974,678 | 41%  |  |  |
| Prekindergarten      | \$<br>79,635,709     | 16%  | \$                     | 79,520,927  | 17%  |  |  |
| School Construction  | \$<br>113,741,929    | 23%  | \$                     | 108,099,979 | 23%  |  |  |
| College Scholarships | \$<br>44,134,750     | 9%   | \$                     | 34,449,071  | 7%   |  |  |
| UNC Need-Based Aid   |                      |      | \$                     | 7,389,029   | 2%   |  |  |
| Reserve Restoration  | \$<br>16,808,076     | 4%   | \$                     | 16,808,076  | 4%   |  |  |
| Medicaid Shortfall   | \$<br>35,000,000     | 7%   | \$                     | 26,615,199  | 6%   |  |  |
| Total                | \$<br>493,155,576    | 100% | \$                     | 462,856,959 | 100% |  |  |