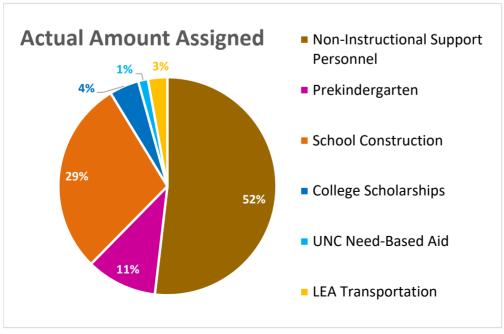

|                                        | FY20 Lottery Funding |             |       |    |             |             |  |
|----------------------------------------|----------------------|-------------|-------|----|-------------|-------------|--|
| PROGRAM                                | Revised Budget       |             |       | Ac | tual Amour  | ıt Assigned |  |
| Non-Instructional Support<br>Personnel | \$                   | 385,914,455 | 55.0% | \$ | 385,914,455 | 56%         |  |
| Prekindergarten                        | \$                   | 78,252,110  | 11.2% | \$ | 78,252,110  | 11%         |  |
| School Construction                    | \$                   | 175,000,000 | 24.9% | \$ | 173,200,000 | 25%         |  |
| College Scholarships                   | \$                   | 30,450,000  | 4.3%  | \$ | 23,343,258  | 3%          |  |
| UNC Need-Based Aid                     | \$                   | 10,744,733  | 1.5%  | \$ | 10,744,733  | 2%          |  |
| LEA Transportation                     | \$                   | 21,386,090  | 3.0%  | \$ | 21,386,090  | 3%          |  |
| Total                                  | \$                   | 701,747,388 | 100%  | \$ | 692,840,646 | 100%        |  |