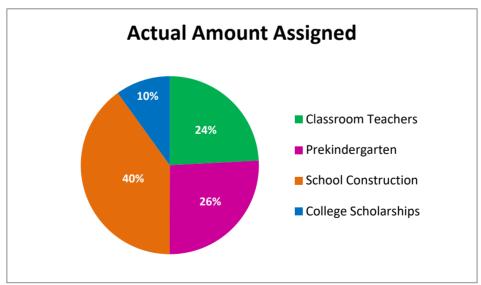

## History of Lottery Fund Assignment

|                      | FY07 Lottery Funding                        |     |    |             |     |  |
|----------------------|---------------------------------------------|-----|----|-------------|-----|--|
| PROGRAM              | Enacted Budget Actual Amount Assigned       |     |    |             |     |  |
| Classroom Teachers   | \$<br>127,864,291                           | 30% | \$ | 79,123,036  | 24% |  |
| Prekindergarten      | \$<br>84,635,709                            | 20% | \$ | 84,635,709  | 26% |  |
| School Construction  | \$<br>170,000,000                           | 40% | \$ | 131,006,996 | 40% |  |
| College Scholarships | \$<br>42,500,000                            | 10% | \$ | 30,767,411  | 10% |  |
| Total                | \$<br>\$ 425,000,000 100% \$ 325,533,152 10 |     |    |             |     |  |