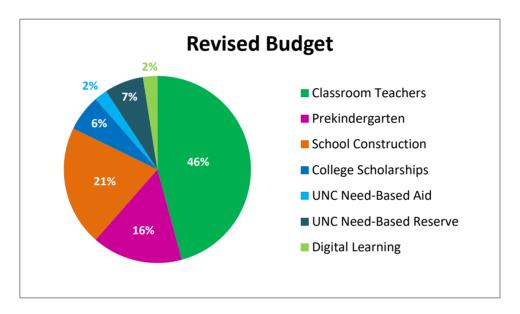

|                            | FY14 Lottery Funding |              |                                       |                        |             |     |  |  |
|----------------------------|----------------------|--------------|---------------------------------------|------------------------|-------------|-----|--|--|
| PROGRAM                    |                      | Revised Budg | get                                   | Actual Amount Assigned |             |     |  |  |
| Classroom Teachers         | \$                   | 220,643,188  | 46%                                   | \$                     | 220,643,188 | 46% |  |  |
| Prekindergarten            | \$                   | 75,535,709   | 16%                                   | \$                     | 75,535,709  | 16% |  |  |
| <b>School Construction</b> | \$                   | 100,000,000  | 21%                                   | \$                     | 100,000,000 | 21% |  |  |
| College Scholarships       | \$                   | 30,450,000   | 6%                                    | \$                     | 30,450,000  | 6%  |  |  |
| UNC Need-Based Aid         | \$                   | 10,744,733   | 2%                                    | \$                     | 10,744,733  | 2%  |  |  |
| UNC Need-Based Reserve     | \$                   | 32,530,359   | 7%                                    | \$                     | 32,530,359  | 7%  |  |  |
| Digital Learning           | \$                   | 11,928,735   | 2%                                    | \$                     | 11,928,735  | 2%  |  |  |
| Total                      | \$                   | 481,832,724  | \$ 481,832,724 100% \$ 481,832,724 10 |                        |             |     |  |  |