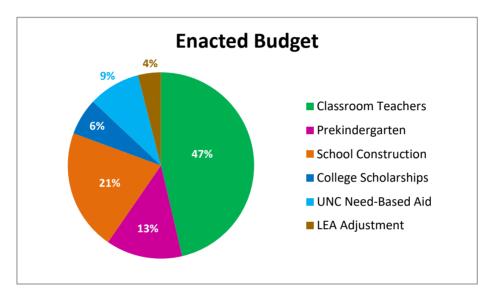

|                            | FY13 Lottery Funding               |      |    |             |      |  |
|----------------------------|------------------------------------|------|----|-------------|------|--|
| PROGRAM                    | Revised Budget Actual Amount Assig |      |    |             |      |  |
| Classroom Teachers         | \$<br>220,643,188                  | 47%  | \$ | 220,643,188 | 47%  |  |
| Prekindergarten            | \$<br>63,135,709                   | 13%  | \$ | 63,135,709  | 13%  |  |
| <b>School Construction</b> | \$<br>100,000,000                  | 21%  | \$ | 100,000,000 | 21%  |  |
| College Scholarships       | \$<br>30,450,000                   | 6%   | \$ | 30,450,000  | 6%   |  |
| UNC Need-Based Aid         | \$<br>42,878,374                   | 9%   | \$ | 42,878,295  | 9%   |  |
| LEA Adjustment             | \$<br>16,385,771                   | 4%   | \$ | 16,385,771  | 4%   |  |
| Total                      | \$<br>473,493,042                  | 100% | \$ | 473,492,963 | 100% |  |