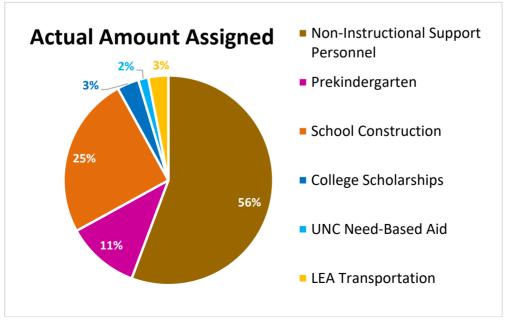

|                                        | FY18 Lottery Funding                  |       |    |             |      |  |  |  |
|----------------------------------------|---------------------------------------|-------|----|-------------|------|--|--|--|
| PROGRAM                                | Enacted Budget Actual Amount Assigned |       |    |             |      |  |  |  |
| Non-Instructional Support<br>Personnel | \$<br>383,888,897                     | 56.7% | \$ | 383,888,897 | 57%  |  |  |  |
| Prekindergarten                        | \$<br>78,252,110                      | 11.6% | \$ | 78,234,852  | 12%  |  |  |  |
| School Construction                    | \$<br>130,000,000                     | 19.2% | \$ | 130,000,000 | 19%  |  |  |  |
| College Scholarships                   | \$<br>30,450,000                      | 4.5%  | \$ | 27,971,676  | 4%   |  |  |  |
| UNC Need-Based Aid                     | \$<br>10,744,733                      | 1.6%  | \$ | 10,744,733  | 2%   |  |  |  |
| LEA Transportation                     | \$<br>43,277,192                      | 6.4%  | \$ | 43,277,192  | 6%   |  |  |  |
| Total                                  | \$<br>676,612,932                     | 100%  | \$ | 674,117,350 | 100% |  |  |  |